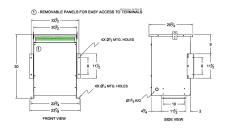

#### **SCHEMATIC/DIAGRAM AND DIMENSION PICTURES**

Three Phase Autotransformer with a capacity of 45kVA, transforming 380Y Volts to 110Y Volts