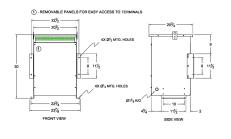

#### **SCHEMATIC/DIAGRAM AND DIMENSION PICTURES**

Three Phase Autotransformer with a capacity of 45kVA, transforming 380Y Volts to 110Y Volts