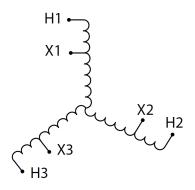

#### **SCHEMATIC/DIAGRAM AND DIMENSION PICTURES**

Three Phase Autotransformer with a capacity of 45kVA, transforming 480Y Volts to 110Y Volts

#### PRODUCT SPECIFICATIONS

| PRODUCT SPECIFICATIONS     |                                                                                      |
|----------------------------|--------------------------------------------------------------------------------------|
| Weight                     | 265 lbs                                                                              |
| Phases                     | <u>3</u>                                                                             |
| kVA                        | <u>45</u>                                                                            |
| Connection                 | <u>3PhA-NT-1</u>                                                                     |
| Primary Voltage            | 480                                                                                  |
| Primary Max Current        | <u>54.1A</u>                                                                         |
| Primary Markings           | H1-H2-H3                                                                             |
| Primary Terminals          | #2-14 AWG                                                                            |
| Secondary Voltage          | 110                                                                                  |
| Secondary Max Current      | 236.2A                                                                               |
| Secondary Markings         | <u>X1-X2-X3</u>                                                                      |
| Secondary Terminals        | 600MCM-2                                                                             |
| Primary Taps               | N/A                                                                                  |
| Conductor Material         | Copper                                                                               |
| Insulation Class           | 220°C (Class H)                                                                      |
| BIL (Insulation) Level     | 10kV                                                                                 |
| Efficiency (@35% Load) %   | N/A                                                                                  |
| Impedance Range            | 2.5 - 4.5%                                                                           |
| Sound (db)                 | 45                                                                                   |
| Enclosure Type             | NEMA 3R Indoor                                                                       |
| Enclosure Size             | <u>E3R-6</u>                                                                         |
| Finish/Colour              | Polyester Powder Coat - ANSI/ASA 61 Grey                                             |
| Standards & Certifications | CSA Certified File No. LR34493, UL Listed File No. E108255, ISO 9001:2015 Registered |