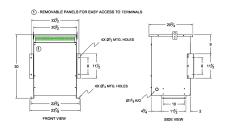

#### **SCHEMATIC/DIAGRAM AND DIMENSION PICTURES**

Three Phase Autotransformer with a capacity of 45kVA, transforming 480Y Volts to 110Y Volts