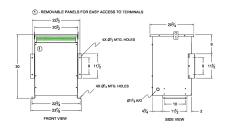

#### **SCHEMATIC/DIAGRAM AND DIMENSION PICTURES**

Three Phase Autotransformer with a capacity of 45kVA, transforming 480Y Volts to 110Y Volts