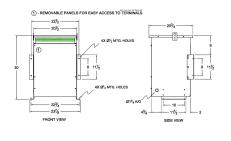

#### **SCHEMATIC/DIAGRAM AND DIMENSION PICTURES**

Three Phase Autotransformer with a capacity of 45kVA, transforming 480Y Volts to 110Y Volts