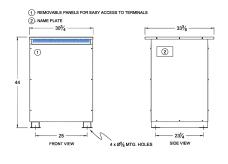

#### SCHEMATIC/DIAGRAM AND DIMENSION PICTURES

Three Phase Autotransformer with a capacity of 225kVA, transforming 120Y Volts to 550Y Volts