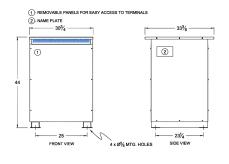

#### SCHEMATIC/DIAGRAM AND DIMENSION PICTURES

Three Phase Autotransformer with a capacity of 225kVA, transforming 120Y Volts to 550Y Volts