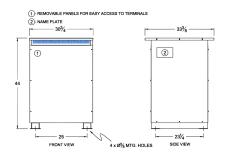

### SCHEMATIC/DIAGRAM AND DIMENSION PICTURES

Three Phase Autotransformer with a capacity of 225kVA, transforming 277Y Volts to 550Y Volts