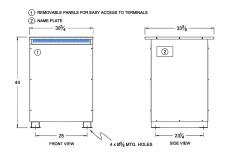

#### SCHEMATIC/DIAGRAM AND DIMENSION PICTURES

Three Phase Autotransformer with a capacity of 225kVA, transforming 277Y Volts to 550Y Volts