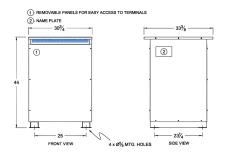

#### SCHEMATIC/DIAGRAM AND DIMENSION PICTURES

Three Phase Autotransformer with a capacity of 225kVA, transforming 277Y Volts to 550Y Volts