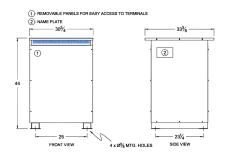

### SCHEMATIC/DIAGRAM AND DIMENSION PICTURES

Three Phase Autotransformer with a capacity of 225kVA, transforming 277Y Volts to 550Y Volts