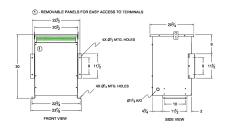

#### **SCHEMATIC/DIAGRAM AND DIMENSION PICTURES**

Three Phase Autotransformer with a capacity of 225kVA, transforming 440Y Volts to 550Y Volts