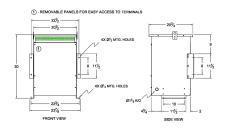

#### **SCHEMATIC/DIAGRAM AND DIMENSION PICTURES**

Three Phase Autotransformer with a capacity of 225kVA, transforming 440Y Volts to 550Y Volts