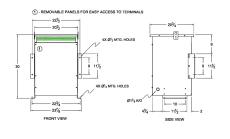

### **SCHEMATIC/DIAGRAM AND DIMENSION PICTURES**

Three Phase Autotransformer with a capacity of 225kVA, transforming 440Y Volts to 550Y Volts