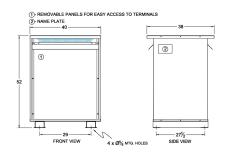

#### **SCHEMATIC/DIAGRAM AND DIMENSION PICTURES**

Three Phase Isolation Transformer with a capacity of 225kVA, transforming 240 Volts to 550Y/318 Volts