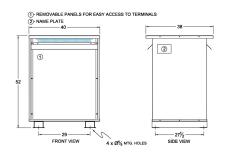

#### **SCHEMATIC/DIAGRAM AND DIMENSION PICTURES**

Three Phase Isolation Transformer with a capacity of 225kVA, transforming 240 Volts to 550Y/318 Volts