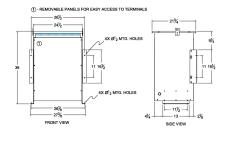

#### SCHEMATIC/DIAGRAM AND DIMENSION PICTURES

Three Phase Autotransformer with a capacity of 112.5kVA, transforming 110Y Volts to 277Y Volts