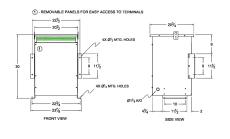

#### **SCHEMATIC/DIAGRAM AND DIMENSION PICTURES**

Three Phase Autotransformer with a capacity of 112.5kVA, transforming 416Y Volts to 277Y Volts