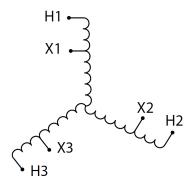

#### **SCHEMATIC/DIAGRAM AND DIMENSION PICTURES**

Three Phase Autotransformer with a capacity of 112.5kVA, transforming 416Y Volts to 277Y Volts

#### PRODUCT SPECIFICATIONS

| PRODUCT SPECIFICATIONS     |                                                                                      |
|----------------------------|--------------------------------------------------------------------------------------|
| Weight                     | 216 lbs                                                                              |
| Phases                     | <u>3</u>                                                                             |
| kVA                        | 112.5                                                                                |
| Connection                 | 3PhA-NT-1                                                                            |
| Primary Voltage            | 416                                                                                  |
| Primary Max Current        | <u>156.1A</u>                                                                        |
| Primary Markings           | <u>H1-H2-H3</u>                                                                      |
| Primary Terminals          | 300MCM-6                                                                             |
| Secondary Voltage          | 277                                                                                  |
| Secondary Max Current      | 234.5A                                                                               |
| Secondary Markings         | <u>X1-X2-X3</u>                                                                      |
| Secondary Terminals        | 600MCM-2                                                                             |
| Primary Taps               | N/A                                                                                  |
| Conductor Material         | Aluminum                                                                             |
| Insulation Class           | 220°C (Class H)                                                                      |
| BIL (Insulation) Level     | <u>10kV</u>                                                                          |
| Efficiency (@35% Load) %   | N/A                                                                                  |
| Impedance Range            | 1.0 - 3.0%                                                                           |
| Sound (db)                 | <u>45</u>                                                                            |
| Enclosure Type             | NEMA 3R Indoor                                                                       |
| Enclosure Size             | <u>E3R-6</u>                                                                         |
| Finish/Colour              | Polyester Powder Coat - ANSI/ASA 61 Grey                                             |
| Standards & Certifications | CSA Certified File No. LR34493, UL Listed File No. E108255, ISO 9001:2015 Registered |