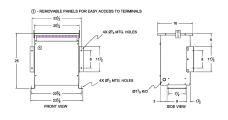

#### **SCHEMATIC/DIAGRAM AND DIMENSION PICTURES**

Three Phase Autotransformer with a capacity of 150kVA, transforming 440Y Volts to 380Y Volts