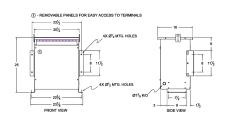

### **SCHEMATIC/DIAGRAM AND DIMENSION PICTURES**

Three Phase Autotransformer with a capacity of 150kVA, transforming 440Y Volts to 380Y Volts