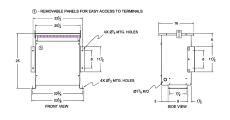

### **SCHEMATIC/DIAGRAM AND DIMENSION PICTURES**

Three Phase Autotransformer with a capacity of 150kVA, transforming 440Y Volts to 380Y Volts