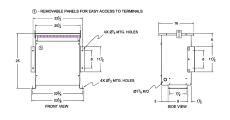

#### **SCHEMATIC/DIAGRAM AND DIMENSION PICTURES**

Three Phase Autotransformer with a capacity of 150kVA, transforming 440Y Volts to 380Y Volts