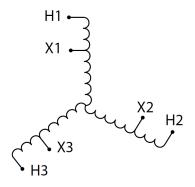

#### SCHEMATIC/DIAGRAM AND DIMENSION PICTURES

Three Phase Autotransformer with a capacity of 150kVA, transforming 440Y Volts to 380Y Volts

**OFFICIAL QUOTE** 

#### **PRODUCT SPECIFICATIONS**

| Weight                     | 174 lbs                                                                                               |
|----------------------------|-------------------------------------------------------------------------------------------------------|
| Phases                     | <u>3</u>                                                                                              |
| kVA                        | <u>150</u>                                                                                            |
| Connection                 | <u>3PhA-NT-1</u>                                                                                      |
| Primary Voltage            | <u>440</u>                                                                                            |
| Primary Max Current        | <u>196.8A</u>                                                                                         |
| Primary Markings           | <u>H1-H2-H3</u>                                                                                       |
| Primary Terminals          | <u>600MCM-2</u>                                                                                       |
| Secondary Voltage          | <u>380</u>                                                                                            |
| Secondary Max Current      | <u>227.9A</u>                                                                                         |
| Secondary Markings         | <u>X1-X2-X3</u>                                                                                       |
| Secondary Terminals        | <u>600MCM-2</u>                                                                                       |
| Primary Taps               | N/A                                                                                                   |
| Conductor Material         | <u>Copper</u>                                                                                         |
| Insulation Class           | <u>220°C (Class H)</u>                                                                                |
| BIL (Insulation) Level     | <u>10kV</u>                                                                                           |
| Efficiency (@35% Load) %   | <u>N/A</u>                                                                                            |
| Impedance Range            | <u>0.5 – 1.5%</u>                                                                                     |
| Sound (db)                 | <u>45</u>                                                                                             |
| Enclosure Type             | NEMA 3R Indoor                                                                                        |
| Enclosure Size             | <u>E3R-5</u>                                                                                          |
| Finish/Colour              | Polyester Powder Coat – ANSI/ASA 61 Grey                                                              |
| Standards & Certifications | <u>CSA Certified File No. LR34493, UL Listed File No. E108255, ISO 9001:2015</u><br><u>Registered</u> |