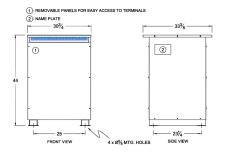

#### SCHEMATIC/DIAGRAM AND DIMENSION PICTURES

Three Phase Isolation Transformer with a capacity of 150kVA, transforming 600 Volts to 380Y/220 Volts

**OFFICIAL QUOTE** 