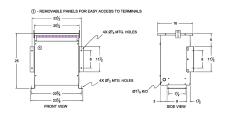

#### **SCHEMATIC/DIAGRAM AND DIMENSION PICTURES**

Three Phase Autotransformer with a capacity of 45kVA, transforming 200Y Volts to 115Y Volts