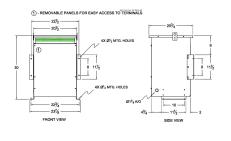

#### **SCHEMATIC/DIAGRAM AND DIMENSION PICTURES**

Three Phase Autotransformer with a capacity of 45kVA, transforming 347Y Volts to 115Y Volts