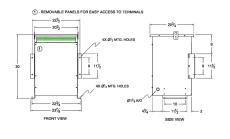

### **SCHEMATIC/DIAGRAM AND DIMENSION PICTURES**

Three Phase Autotransformer with a capacity of 45kVA, transforming 460Y Volts to 115Y Volts