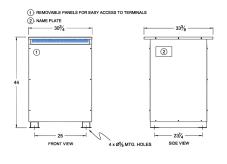

#### SCHEMATIC/DIAGRAM AND DIMENSION PICTURES

Three Phase Autotransformer with a capacity of 225kVA, transforming 115Y Volts to 575Y Volts