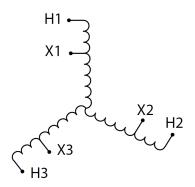

#### SCHEMATIC/DIAGRAM AND DIMENSION PICTURES

Three Phase Autotransformer with a capacity of 225kVA, transforming 115Y Volts to 575Y Volts

### **PRODUCT SPECIFICATIONS**

| PRODUCT SPECIFICATIONS     |                                                                                      |
|----------------------------|--------------------------------------------------------------------------------------|
| Weight                     | 1200 lbs                                                                             |
| Phases                     | <u>3</u>                                                                             |
| kVA                        | 225                                                                                  |
| Connection                 | <u>3PhA-NT-1</u>                                                                     |
| Primary Voltage            | 115                                                                                  |
| Primary Max Current        | 1129.6A                                                                              |
| Primary Markings           | <u>X1-X2-X3</u>                                                                      |
| Primary Terminals          | <u>Pads</u>                                                                          |
| Secondary Voltage          | <u>575</u>                                                                           |
| Secondary Max Current      | 225.9A                                                                               |
| Secondary Markings         | H1-H2-H3                                                                             |
| Secondary Terminals        | 600MCM-2                                                                             |
| Primary Taps               | N/A                                                                                  |
| Conductor Material         | Aluminum                                                                             |
| Insulation Class           | 220°C (Class H)                                                                      |
| BIL (Insulation) Level     | 10kV                                                                                 |
| Efficiency (@35% Load) %   | N/A                                                                                  |
| Impedance Range            | 2.5 - 4.5%                                                                           |
| Sound (db)                 | 60                                                                                   |
| Enclosure Type             | NEMA 3R Indoor                                                                       |
| Enclosure Size             | <u>E3R-8</u>                                                                         |
| Finish/Colour              | Polyester Powder Coat – ANSI/ASA 61 Grey                                             |
| Standards & Certifications | CSA Certified File No. LR34493, UL Listed File No. E108255, ISO 9001:2015 Registered |