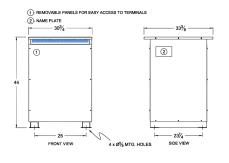

#### SCHEMATIC/DIAGRAM AND DIMENSION PICTURES

Three Phase Autotransformer with a capacity of 225kVA, transforming 240Y Volts to 575Y Volts