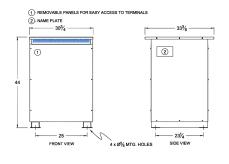

#### SCHEMATIC/DIAGRAM AND DIMENSION PICTURES

Three Phase Autotransformer with a capacity of 225kVA, transforming 240Y Volts to 575Y Volts