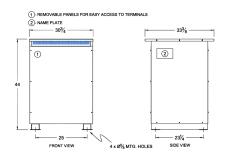

#### SCHEMATIC/DIAGRAM AND DIMENSION PICTURES

Three Phase Autotransformer with a capacity of 225kVA, transforming 240Y Volts to 575Y Volts