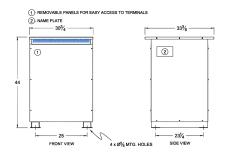

#### SCHEMATIC/DIAGRAM AND DIMENSION PICTURES

Three Phase Autotransformer with a capacity of 225kVA, transforming 240Y Volts to 575Y Volts