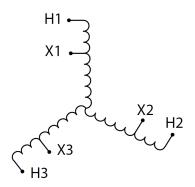

#### SCHEMATIC/DIAGRAM AND DIMENSION PICTURES

Three Phase Autotransformer with a capacity of 225kVA, transforming 240Y Volts to 575Y Volts

#### PRODUCT SPECIFICATIONS

| PRODUCT SPECIFICATIONS     |                                                                                      |
|----------------------------|--------------------------------------------------------------------------------------|
| Weight                     | 917 lbs                                                                              |
| Phases                     | <u>3</u>                                                                             |
| kVA                        | 225                                                                                  |
| Connection                 | 3PhA-NT-1                                                                            |
| Primary Voltage            | 240                                                                                  |
| Primary Max Current        | <u>541.3A</u>                                                                        |
| Primary Markings           | <u>X1-X2-X3</u>                                                                      |
| Primary Terminals          | <u>Pads</u>                                                                          |
| Secondary Voltage          | <u>575</u>                                                                           |
| Secondary Max Current      | 225.9A                                                                               |
| Secondary Markings         | <u>H1-H2-H3</u>                                                                      |
| Secondary Terminals        | 600MCM-2                                                                             |
| Primary Taps               | N/A                                                                                  |
| Conductor Material         | Aluminum                                                                             |
| Insulation Class           | 220°C (Class H)                                                                      |
| BIL (Insulation) Level     | <u>10kV</u>                                                                          |
| Efficiency (@35% Load) %   | N/A                                                                                  |
| Impedance Range            | 1.5 - 3.5%                                                                           |
| Sound (db)                 | <u>55</u>                                                                            |
| Enclosure Type             | NEMA 3R Indoor                                                                       |
| Enclosure Size             | <u>E3R-8</u>                                                                         |
| Finish/Colour              | Polyester Powder Coat – ANSI/ASA 61 Grey                                             |
| Standards & Certifications | CSA Certified File No. LR34493, UL Listed File No. E108255, ISO 9001:2015 Registered |