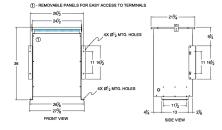

# SCHEMATIC/DIAGRAM AND DIMENSION PICTURES

Three Phase Autotransformer with a capacity of 225kVA, transforming 416Y Volts to 575Y Volts

**OFFICIAL QUOTE** 