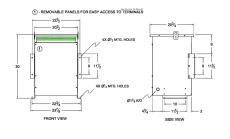

#### **SCHEMATIC/DIAGRAM AND DIMENSION PICTURES**

Three Phase Autotransformer with a capacity of 45kVA, transforming 240Y Volts to 115Y Volts