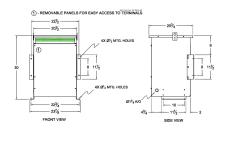

#### **SCHEMATIC/DIAGRAM AND DIMENSION PICTURES**

Three Phase Autotransformer with a capacity of 45kVA, transforming 416Y Volts to 115Y Volts