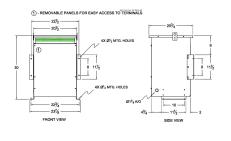

#### **SCHEMATIC/DIAGRAM AND DIMENSION PICTURES**

Three Phase Autotransformer with a capacity of 45kVA, transforming 416Y Volts to 115Y Volts