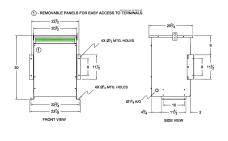

#### **SCHEMATIC/DIAGRAM AND DIMENSION PICTURES**

Three Phase Autotransformer with a capacity of 45kVA, transforming 416Y Volts to 115Y Volts