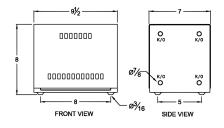

#### **SCHEMATIC/DIAGRAM AND DIMENSION PICTURES**

Single Phase Autotransformer with a capacity of 15kVA, transforming 416 Volts to 380 Volts

### **PRODUCT SPECIFICATIONS**

| PRODUCT SPECIFICATIONS     |                                                                                      |
|----------------------------|--------------------------------------------------------------------------------------|
| Weight                     | 58 lbs                                                                               |
| Phases                     | 1                                                                                    |
| kVA                        | <u>15</u>                                                                            |
| Connection                 | 1PhA-NT-1                                                                            |
| Primary Voltage            | 416                                                                                  |
| Primary Max Current        | 20.8A                                                                                |
| Primary Markings           | <u>H0-H1</u>                                                                         |
| Primary Terminals          | Terminal Blocks                                                                      |
| Secondary Voltage          | 380                                                                                  |
| Secondary Max Current      | 22.8A                                                                                |
| Secondary Markings         | <u>X0-X1</u>                                                                         |
| Secondary Terminals        | Terminal Blocks                                                                      |
| Primary Taps               | N/A                                                                                  |
| Conductor Material         | Copper                                                                               |
| Insulation Class           | 180°C (Class F)                                                                      |
| BIL (Insulation) Level     | <u>10kV</u>                                                                          |
| Efficiency (@35% Load) %   | N/A                                                                                  |
| Impedance Range            | 0.5 - 1.5%                                                                           |
| Sound (db)                 | 40 dB                                                                                |
| Enclosure Type             | NEMA 1                                                                               |
| Enclosure Size             | <u>E1-0</u>                                                                          |
| Finish/Colour              | Polyester Powder Coat - ANSI/ASA 61 Grey                                             |
| Standards & Certifications | CSA Certified File No. LR34493, UL Listed File No. E108255, ISO 9001:2015 Registered |