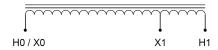

#### **SCHEMATIC/DIAGRAM AND DIMENSION PICTURES**

Single Phase Autotransformer with a capacity of 15kVA, transforming 416 Volts to 380 Volts

### **PRODUCT SPECIFICATIONS**

| PRODUCT SPECIFICATIONS     |                                                                                      |
|----------------------------|--------------------------------------------------------------------------------------|
| Weight                     | 58 lbs                                                                               |
| Phases                     | 1                                                                                    |
| kVA                        | <u>15</u>                                                                            |
| Connection                 | 1PhA-NT-1                                                                            |
| Primary Voltage            | 416                                                                                  |
| Primary Max Current        | 20.8A                                                                                |
| Primary Markings           | <u>H0-H1</u>                                                                         |
| Primary Terminals          | Terminal Blocks                                                                      |
| Secondary Voltage          | 380                                                                                  |
| Secondary Max Current      | 22.8A                                                                                |
| Secondary Markings         | <u>X0-X1</u>                                                                         |
| Secondary Terminals        | Terminal Blocks                                                                      |
| Primary Taps               | N/A                                                                                  |
| Conductor Material         | Copper                                                                               |
| Insulation Class           | 180°C (Class F)                                                                      |
| BIL (Insulation) Level     | <u>10kV</u>                                                                          |
| Efficiency (@35% Load) %   | N/A                                                                                  |
| Impedance Range            | 0.5 - 1.5%                                                                           |
| Sound (db)                 | 40 dB                                                                                |
| Enclosure Type             | NEMA 1                                                                               |
| Enclosure Size             | <u>E1-0</u>                                                                          |
| Finish/Colour              | Polyester Powder Coat - ANSI/ASA 61 Grey                                             |
| Standards & Certifications | CSA Certified File No. LR34493, UL Listed File No. E108255, ISO 9001:2015 Registered |