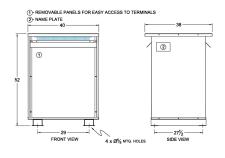

#### **SCHEMATIC/DIAGRAM AND DIMENSION PICTURES**

Three Phase Autotransformer with a capacity of 450kVA, transforming 220Y Volts to 120Y Volts