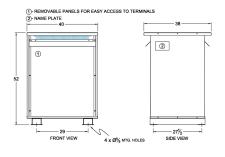

#### **SCHEMATIC/DIAGRAM AND DIMENSION PICTURES**

Three Phase Autotransformer with a capacity of 450kVA, transforming 220Y Volts to 120Y Volts