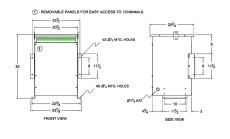

### **SCHEMATIC/DIAGRAM AND DIMENSION PICTURES**

Three Phase Autotransformer with a capacity of 750kVA, transforming 208Y Volts to 200Y Volts