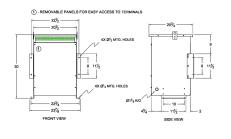

#### **SCHEMATIC/DIAGRAM AND DIMENSION PICTURES**

Three Phase Autotransformer with a capacity of 750kVA, transforming 208Y Volts to 200Y Volts