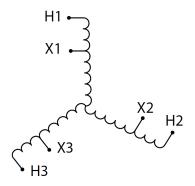

#### **SCHEMATIC/DIAGRAM AND DIMENSION PICTURES**

Three Phase Autotransformer with a capacity of 1500kVA, transforming 220Y Volts to 400Y Volts

### **PRODUCT SPECIFICATIONS**

| PRODUCT SPECIFICATIONS     |                                                                                      |
|----------------------------|--------------------------------------------------------------------------------------|
| Weight                     | 4632 lbs                                                                             |
| Phases                     | 3                                                                                    |
| kVA                        | 1500                                                                                 |
| Connection                 | 3PhA-NT-1                                                                            |
| Primary Voltage            | 220                                                                                  |
| Primary Max Current        | <u>3936.5A</u>                                                                       |
| Primary Markings           | <u>X1-X2-X3</u>                                                                      |
| Primary Terminals          | <u>Pads</u>                                                                          |
| Secondary Voltage          | 400                                                                                  |
| Secondary Max Current      | 2165.1A                                                                              |
| Secondary Markings         | H1-H2-H3                                                                             |
| Secondary Terminals        | <u>Pads</u>                                                                          |
| Primary Taps               | N/A                                                                                  |
| Conductor Material         | Aluminum                                                                             |
| Insulation Class           | 220°C (Class H)                                                                      |
| BIL (Insulation) Level     | <u>10kV</u>                                                                          |
| Efficiency (@35% Load) %   | N/A                                                                                  |
| Impedance Range            | <u>1.5 - 3.5%</u>                                                                    |
| Sound (db)                 | <u>62</u>                                                                            |
| Enclosure Type             | NEMA 3R Indoor                                                                       |
| Enclosure Size             | <u>E3R-11</u>                                                                        |
| Finish/Colour              | Polyester Powder Coat - ANSI/ASA 61 Grey                                             |
| Standards & Certifications | CSA Certified File No. LR34493, UL Listed File No. E108255, ISO 9001:2015 Registered |