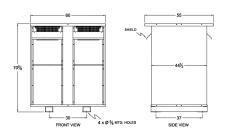

#### **SCHEMATIC/DIAGRAM AND DIMENSION PICTURES**

Three Phase Autotransformer with a capacity of 1500kVA, transforming 220Y Volts to 400Y Volts