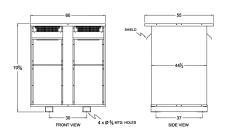

#### **SCHEMATIC/DIAGRAM AND DIMENSION PICTURES**

Three Phase Autotransformer with a capacity of 1500kVA, transforming 220Y Volts to 400Y Volts

#### **PRODUCT SPECIFICATIONS**

| PRODUCT SPECIFICATIONS     |                                                                                      |
|----------------------------|--------------------------------------------------------------------------------------|
| Weight                     | 4632 lbs                                                                             |
| Phases                     | 3                                                                                    |
| kVA                        | 1500                                                                                 |
| Connection                 | 3PhA-NT-1                                                                            |
| Primary Voltage            | 220                                                                                  |
| Primary Max Current        | <u>3936.5A</u>                                                                       |
| Primary Markings           | <u>X1-X2-X3</u>                                                                      |
| Primary Terminals          | <u>Pads</u>                                                                          |
| Secondary Voltage          | 400                                                                                  |
| Secondary Max Current      | 2165.1A                                                                              |
| Secondary Markings         | H1-H2-H3                                                                             |
| Secondary Terminals        | <u>Pads</u>                                                                          |
| Primary Taps               | N/A                                                                                  |
| Conductor Material         | Aluminum                                                                             |
| Insulation Class           | 220°C (Class H)                                                                      |
| BIL (Insulation) Level     | <u>10kV</u>                                                                          |
| Efficiency (@35% Load) %   | N/A                                                                                  |
| Impedance Range            | <u>1.5 - 3.5%</u>                                                                    |
| Sound (db)                 | <u>62</u>                                                                            |
| Enclosure Type             | NEMA 3R Indoor                                                                       |
| Enclosure Size             | <u>E3R-11</u>                                                                        |
| Finish/Colour              | Polyester Powder Coat - ANSI/ASA 61 Grey                                             |
| Standards & Certifications | CSA Certified File No. LR34493, UL Listed File No. E108255, ISO 9001:2015 Registered |