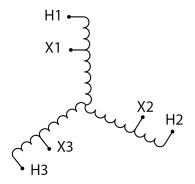

#### **SCHEMATIC/DIAGRAM AND DIMENSION PICTURES**

Three Phase Autotransformer with a capacity of 1500kVA, transforming 220Y Volts to 400Y Volts

#### **PRODUCT SPECIFICATIONS**

| PRODUCT SPECIFICATIONS     |                                                                                      |
|----------------------------|--------------------------------------------------------------------------------------|
| Weight                     | 4632 lbs                                                                             |
| Phases                     | 3                                                                                    |
| kVA                        | 1500                                                                                 |
| Connection                 | 3PhA-NT-1                                                                            |
| Primary Voltage            | 220                                                                                  |
| Primary Max Current        | <u>3936.5A</u>                                                                       |
| Primary Markings           | <u>X1-X2-X3</u>                                                                      |
| Primary Terminals          | <u>Pads</u>                                                                          |
| Secondary Voltage          | 400                                                                                  |
| Secondary Max Current      | 2165.1A                                                                              |
| Secondary Markings         | H1-H2-H3                                                                             |
| Secondary Terminals        | <u>Pads</u>                                                                          |
| Primary Taps               | N/A                                                                                  |
| Conductor Material         | Aluminum                                                                             |
| Insulation Class           | 220°C (Class H)                                                                      |
| BIL (Insulation) Level     | <u>10kV</u>                                                                          |
| Efficiency (@35% Load) %   | N/A                                                                                  |
| Impedance Range            | <u>1.5 - 3.5%</u>                                                                    |
| Sound (db)                 | <u>62</u>                                                                            |
| Enclosure Type             | NEMA 3R Indoor                                                                       |
| Enclosure Size             | <u>E3R-11</u>                                                                        |
| Finish/Colour              | Polyester Powder Coat - ANSI/ASA 61 Grey                                             |
| Standards & Certifications | CSA Certified File No. LR34493, UL Listed File No. E108255, ISO 9001:2015 Registered |