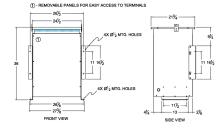

# SCHEMATIC/DIAGRAM AND DIMENSION PICTURES

Three Phase Autotransformer with a capacity of 1500kVA, transforming 416Y Volts to 400Y Volts

**OFFICIAL QUOTE** 