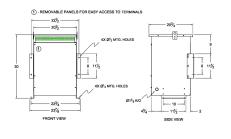

#### **SCHEMATIC/DIAGRAM AND DIMENSION PICTURES**

Three Phase Autotransformer with a capacity of 150kVA, transforming 550Y Volts to 400Y Volts