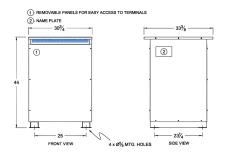

#### SCHEMATIC/DIAGRAM AND DIMENSION PICTURES

Three Phase Autotransformer with a capacity of 225kVA, transforming 200Y Volts to 600Y Volts