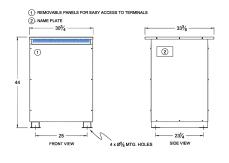

#### SCHEMATIC/DIAGRAM AND DIMENSION PICTURES

Three Phase Autotransformer with a capacity of 225kVA, transforming 200Y Volts to 600Y Volts