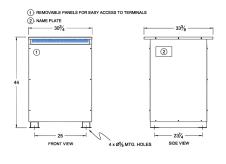

#### SCHEMATIC/DIAGRAM AND DIMENSION PICTURES

Three Phase Autotransformer with a capacity of 225kVA, transforming 200Y Volts to 600Y Volts