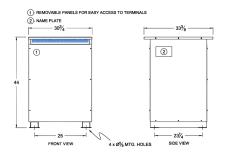

#### SCHEMATIC/DIAGRAM AND DIMENSION PICTURES

Three Phase Autotransformer with a capacity of 225kVA, transforming 200Y Volts to 600Y Volts